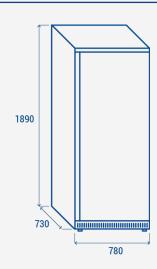

### **TECHNICAL SPECIFICATIONS**

| Capacity                         | 600 L         |
|----------------------------------|---------------|
| Temperature                      | -22°C ~ -18°C |
| Consumption                      | 3.25 kWh/24h  |
| Rated Power                      | 400 W         |
| Noise level                      | 57 dB(A)      |
| Net Weight                       | 82 Kg         |
| Gross Weight                     | 94 Kg         |
| External Dimensions (WxDxH mm)   | 780x730x1890  |
| Internal Dimensions (WxDxH mm)   | 650x578x1665  |
| Packaging dimensions (WxDxH mm)  | 812x757x2030  |
| Loading quantities 20'/40'/40'HQ | 21/42/42      |

#### **PRODUCT DIMENSIONS**