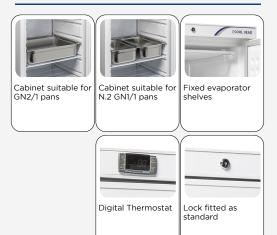

#### **GENERAL FEATURES**

| 600 Lt. Freezer upright                               | • |
|-------------------------------------------------------|---|
| White external cabinet, thermoformed internally       | • |
| Static cooling: fixed evaporator shelves (N.6 Layers) | • |
| Manual Defrost                                        | • |
| Foaming Agent Cyclopentane (65mm per side)            | • |
| Digital Thermostat                                    | • |
| Removable Gasket                                      | • |
| Reversible door                                       | • |
| Handle along door profile                             | • |
| Doors lock fitted as standard                         | • |
| N.2 Adjustable feet + N.2 Rollers at the back         | • |
| Energy efficiency class: -                            | • |

#### **DETAILS**