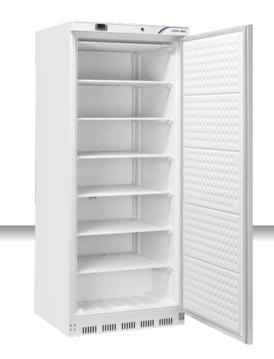

#### **GENERAL FEATURES**

| 600 Lt. Freezer upright                               | • |
|-------------------------------------------------------|---|
| White external cabinet, thermoformed internally       | • |
| Static cooling: fixed evaporator shelves (N.6 Layers) | • |
| Manual Defrost                                        | • |
| Foaming Agent Cyclopentane (65mm per side)            | • |
| Digital Thermostat                                    | • |
| Removable Gasket                                      | • |
| Reversible door                                       | • |
| Handle along door profile                             | • |
| Doors lock fitted as standard                         | • |
| N.2 Adjustable feet + N.2 Rollers at the back         | • |
| Energy efficiency class: -                            | • |

### **TECHNICAL SPECIFICATIONS**

| Capacity                         | 600 L         |
|----------------------------------|---------------|
| Temperature                      | -22°C ~ -18°C |
| Consumption                      | 3.25 kWh/24h  |
| Rated Power                      | 400 W         |
| Noise level                      | 57 dB(A)      |
| Net Weight                       | 82 Kg         |
| Gross Weight                     | 94 Kg         |
| External Dimensions (WxDxH mm)   | 780x730x1890  |
| Internal Dimensions (WxDxH mm)   | 650x578x1665  |
| Packaging dimensions (WxDxH mm)  | 812x757x2030  |
| Loading quantities 20'/40'/40'HQ | 21/42/42      |